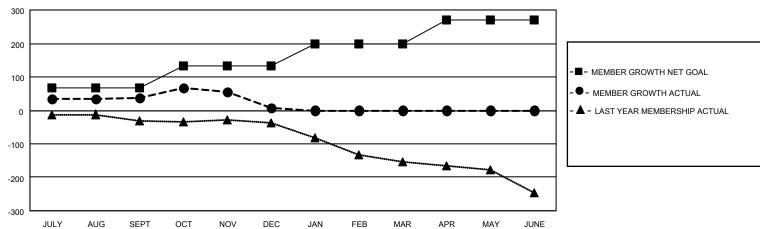

## LOCATION: TENNESSEE

Results as of: 12/31/2021

| Clubs RESULTS FOR 2021-2022 |   |   |   | Members RESULTS FOR 2021-2022 |       |     |     |
|-----------------------------|---|---|---|-------------------------------|-------|-----|-----|
|                             |   |   |   |                               |       |     |     |
| JULY/AUG/SEPT               | 1 | 1 | 1 | JULY/AUG/SE                   | PT 66 | 183 | 136 |
| OCT/NOV/DEC                 | 2 | 1 | 2 | OCT/NOV/DE                    | C 66  | 161 | 181 |
| JAN/FEB/MAR                 | 1 | 0 | 0 | JAN/FEB/MAR                   | e 67  | 0   | 0   |
| APR/MAY/JUNE                | 3 | 0 | 0 | APR/MAY/JUN                   | NE 71 | 0   | 0   |

## GOALS AND ACTUAL MEMBERS CUMULATIVE

| DROPPED CLUBS: 3 |     | 86 CLUBS OF 198 ADDED 1 OR<br>MORE NEW MEMBERS | GENDER DISTRIBUTION               |                |  |
|------------------|-----|------------------------------------------------|-----------------------------------|----------------|--|
|                  |     | I MONE NEW INCINEER                            | MALE                              | 2,572 (61.06%) |  |
|                  |     |                                                | FEMALE                            | 1,640 (38.94%) |  |
| DROPPED MEMBERS  |     |                                                | NON BINARY                        | 0 (0.00%)      |  |
| DECEASED         | 36  |                                                | PREFER NOT TO ANSWER              | 0 (0.00%)      |  |
| CLUB CANCELLED   | 37  |                                                | TOTAL FAMILY UNIT MEMBERS         | 975            |  |
| OTHER 244        |     | CLICK HERE FOR CUMULATIVE                      | TOTAL FAMILY UNIT MEMBERS 913     |                |  |
| TOTAL            | 317 | MEMBERSHIP DATA                                | FAMILY MEMBERS PAYING HAL<br>DUES | F 501          |  |