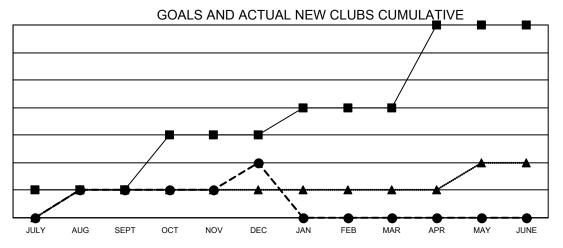

## LOCATION: TENNESSEE

Results as of: 12/31/2021

| Clubs RESULTS FOR 2021-2022 |   |   |   | Members RESULTS FOR 2021-2022 |       |     |     |
|-----------------------------|---|---|---|-------------------------------|-------|-----|-----|
|                             |   |   |   |                               |       |     |     |
| JULY/AUG/SEPT               | 1 | 1 | 1 | JULY/AUG/SE                   | PT 66 | 183 | 136 |
| OCT/NOV/DEC                 | 2 | 1 | 2 | OCT/NOV/DE                    | C 66  | 161 | 181 |
| JAN/FEB/MAR                 | 1 | 0 | 0 | JAN/FEB/MAR                   | e 67  | 0   | 0   |
| APR/MAY/JUNE                | 3 | 0 | 0 | APR/MAY/JUN                   | NE 71 | 0   | 0   |

- CURRENT YEAR GOALS FOR NEW CLUBS

- ● - CURRENT YEAR ACTUAL NEW CLUBS

- ▲ - LAST YEAR ACTUAL NEW CLUBS